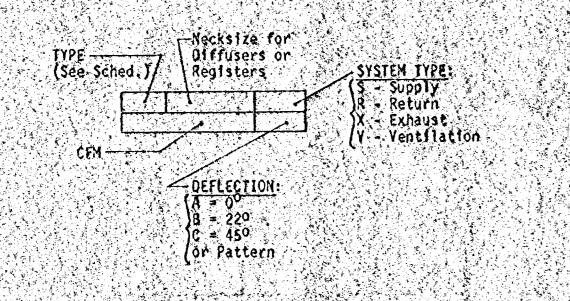

PLUMBING LEGEND ABBREVIATIONS DESCRIPTION SYMBOL Soil and Waste Piping Sanitary Vent Piping Roof Drainage Piping الشينة 20 سنة Fire Sprinkler Piping Condensate Drain Piping Domestic Cold Water Piping. Domestic Hot Water Piping Domestic H.W. Recirculating Line Gate Valve Outside Screw & Yoke-Gate Valve Globe or Stop Valve Horizontal Swing Check Valve Pipe Union Pitch piping down in direction of arrow. Elevation at bottom of pipe above finished floor. Invert \* Flow line elevation of drains, sewers & manhole junctions. Sanitary Gravity Orain on Sewer Water Main & Building Service Storm Drain or Sewer Location of New Pipe Connection to Existing Piping runs above dropped footing. \* Denotes Exterior Utility Work NOT Under Division 15

## ABBREVIATIONS

| DOMESTI | C WATER SYSTEM                              | SANITARY SYSTEM                          |
|---------|---------------------------------------------|------------------------------------------|
| , H8    | Hose Bibb                                   | V. Vent Piping                           |
| SA .    | Shock Arrestor                              | RV Relief Vent                           |
| MF      | Manifold                                    | YTR - Vent Thru Roof                     |
| HWCP    | Hot Water Circulating Pump                  | ўН . Vent Header                         |
| OV      | System Drain Valva                          | WCO Waji Cleanout                        |
| , tov   | Tank Orain Valvé, 🧳                         | FCO Floor Cleanout                       |
| , DU    | Di-Electric Union                           | ECO Exterior Cleanout                    |
| DIDE AN | D FITTINGS                                  | CO C Exposed Cleanout                    |
| GSP     | Galvanized Steal Pipe                       | sD Shower Drain                          |
| GMI     | Galvanized Malleable                        | FO Floor Drain                           |
|         | Iron Screwed Fittings                       | HO Hub Orain                             |
| CI-SP   | Cast Iron Soil Pipe and                     | CL Cast Iron                             |
|         | Fittings                                    | N8 : Nickel Brass (Grate)                |
| PVC-DHV | Polyvinyl Chloride () (Orainage-Waste-Vent) | VPC Vandalproof Vent Cap                 |
|         | Pipe and Fittings                           | EQUIPMENT, ACCESSORIES & MISC            |
|         |                                             | RWH Recessed Hall Hydrant                |
|         |                                             | T&P Temperature-Pressure<br>Relief Valve |
|         |                                             | RD Roof Drain                            |

|          | PIPING LOCATION LEGEND                             |
|----------|----------------------------------------------------|
| · D      | Underground - Exterior                             |
| <b>②</b> | Below Floor Slab                                   |
| 3        | Concealed in Ceiling Space                         |
| (4)      | Piping Exposed in Room                             |
| <b>⑤</b> | Piping Concealed in Wall or Pipe Chase             |
|          | DRAWING NOTES                                      |
| <b>①</b> | Extent of Underground Piping Under<br>Division 15. |
| (2)      | See Accessories Schedule and/or Typical<br>Detail. |
| (3)      | See Spécial Detail.                                |
|          | See Equipment Schedule.                            |
| (4)      |                                                    |