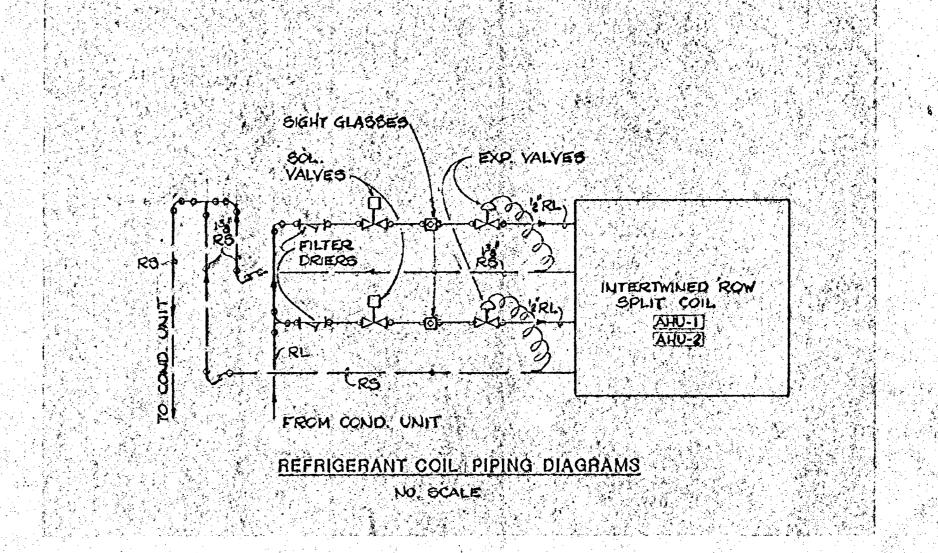

NO SCALE

| INTERIOR SYSTEMS                                                  | PIPING CLASS[]           | TYPE OF JOINT              | NOTES           |
|-------------------------------------------------------------------|--------------------------|----------------------------|-----------------|
| SOIL AND WASTE PIPING Balow Ground Floor Above Ground Floor Slab  | P-1A<br>P-1A             | Caulked<br>Caulked         |                 |
| SANITARY YENT PIPING  Balow Ground Floor  Above Ground Floor Slab | 6-1V                     | Caulked<br>No-hub          | [2]             |
| ROOF DRAINAGE PIPING  Below Ground Floor Above Ground Floor Slab  | P=1A<br>0-1              | Caulked<br>Solvent         | 415             |
| DOMESTIC WATER PIPING Below Ground Floor Above Ground Floor Slab  | N-1<br>N-2               | Threaded<br>Soldered       | 6<br><b>5</b> 7 |
| FIRE SPRINKLER PIPING Above Ground Floor Slab                     | N-2                      | Soldered                   |                 |
| CONDENSATE DRAIN PIRING                                           | 0-1                      | Solvent                    | [5]             |
| REFRIGERANT PIPING Inside Building Underground Exterior           | R-1<br>R-1<br>R-1<br>R-1 | Brazed<br>Brazed<br>Brazed | 5<br>3 5<br>5 8 |