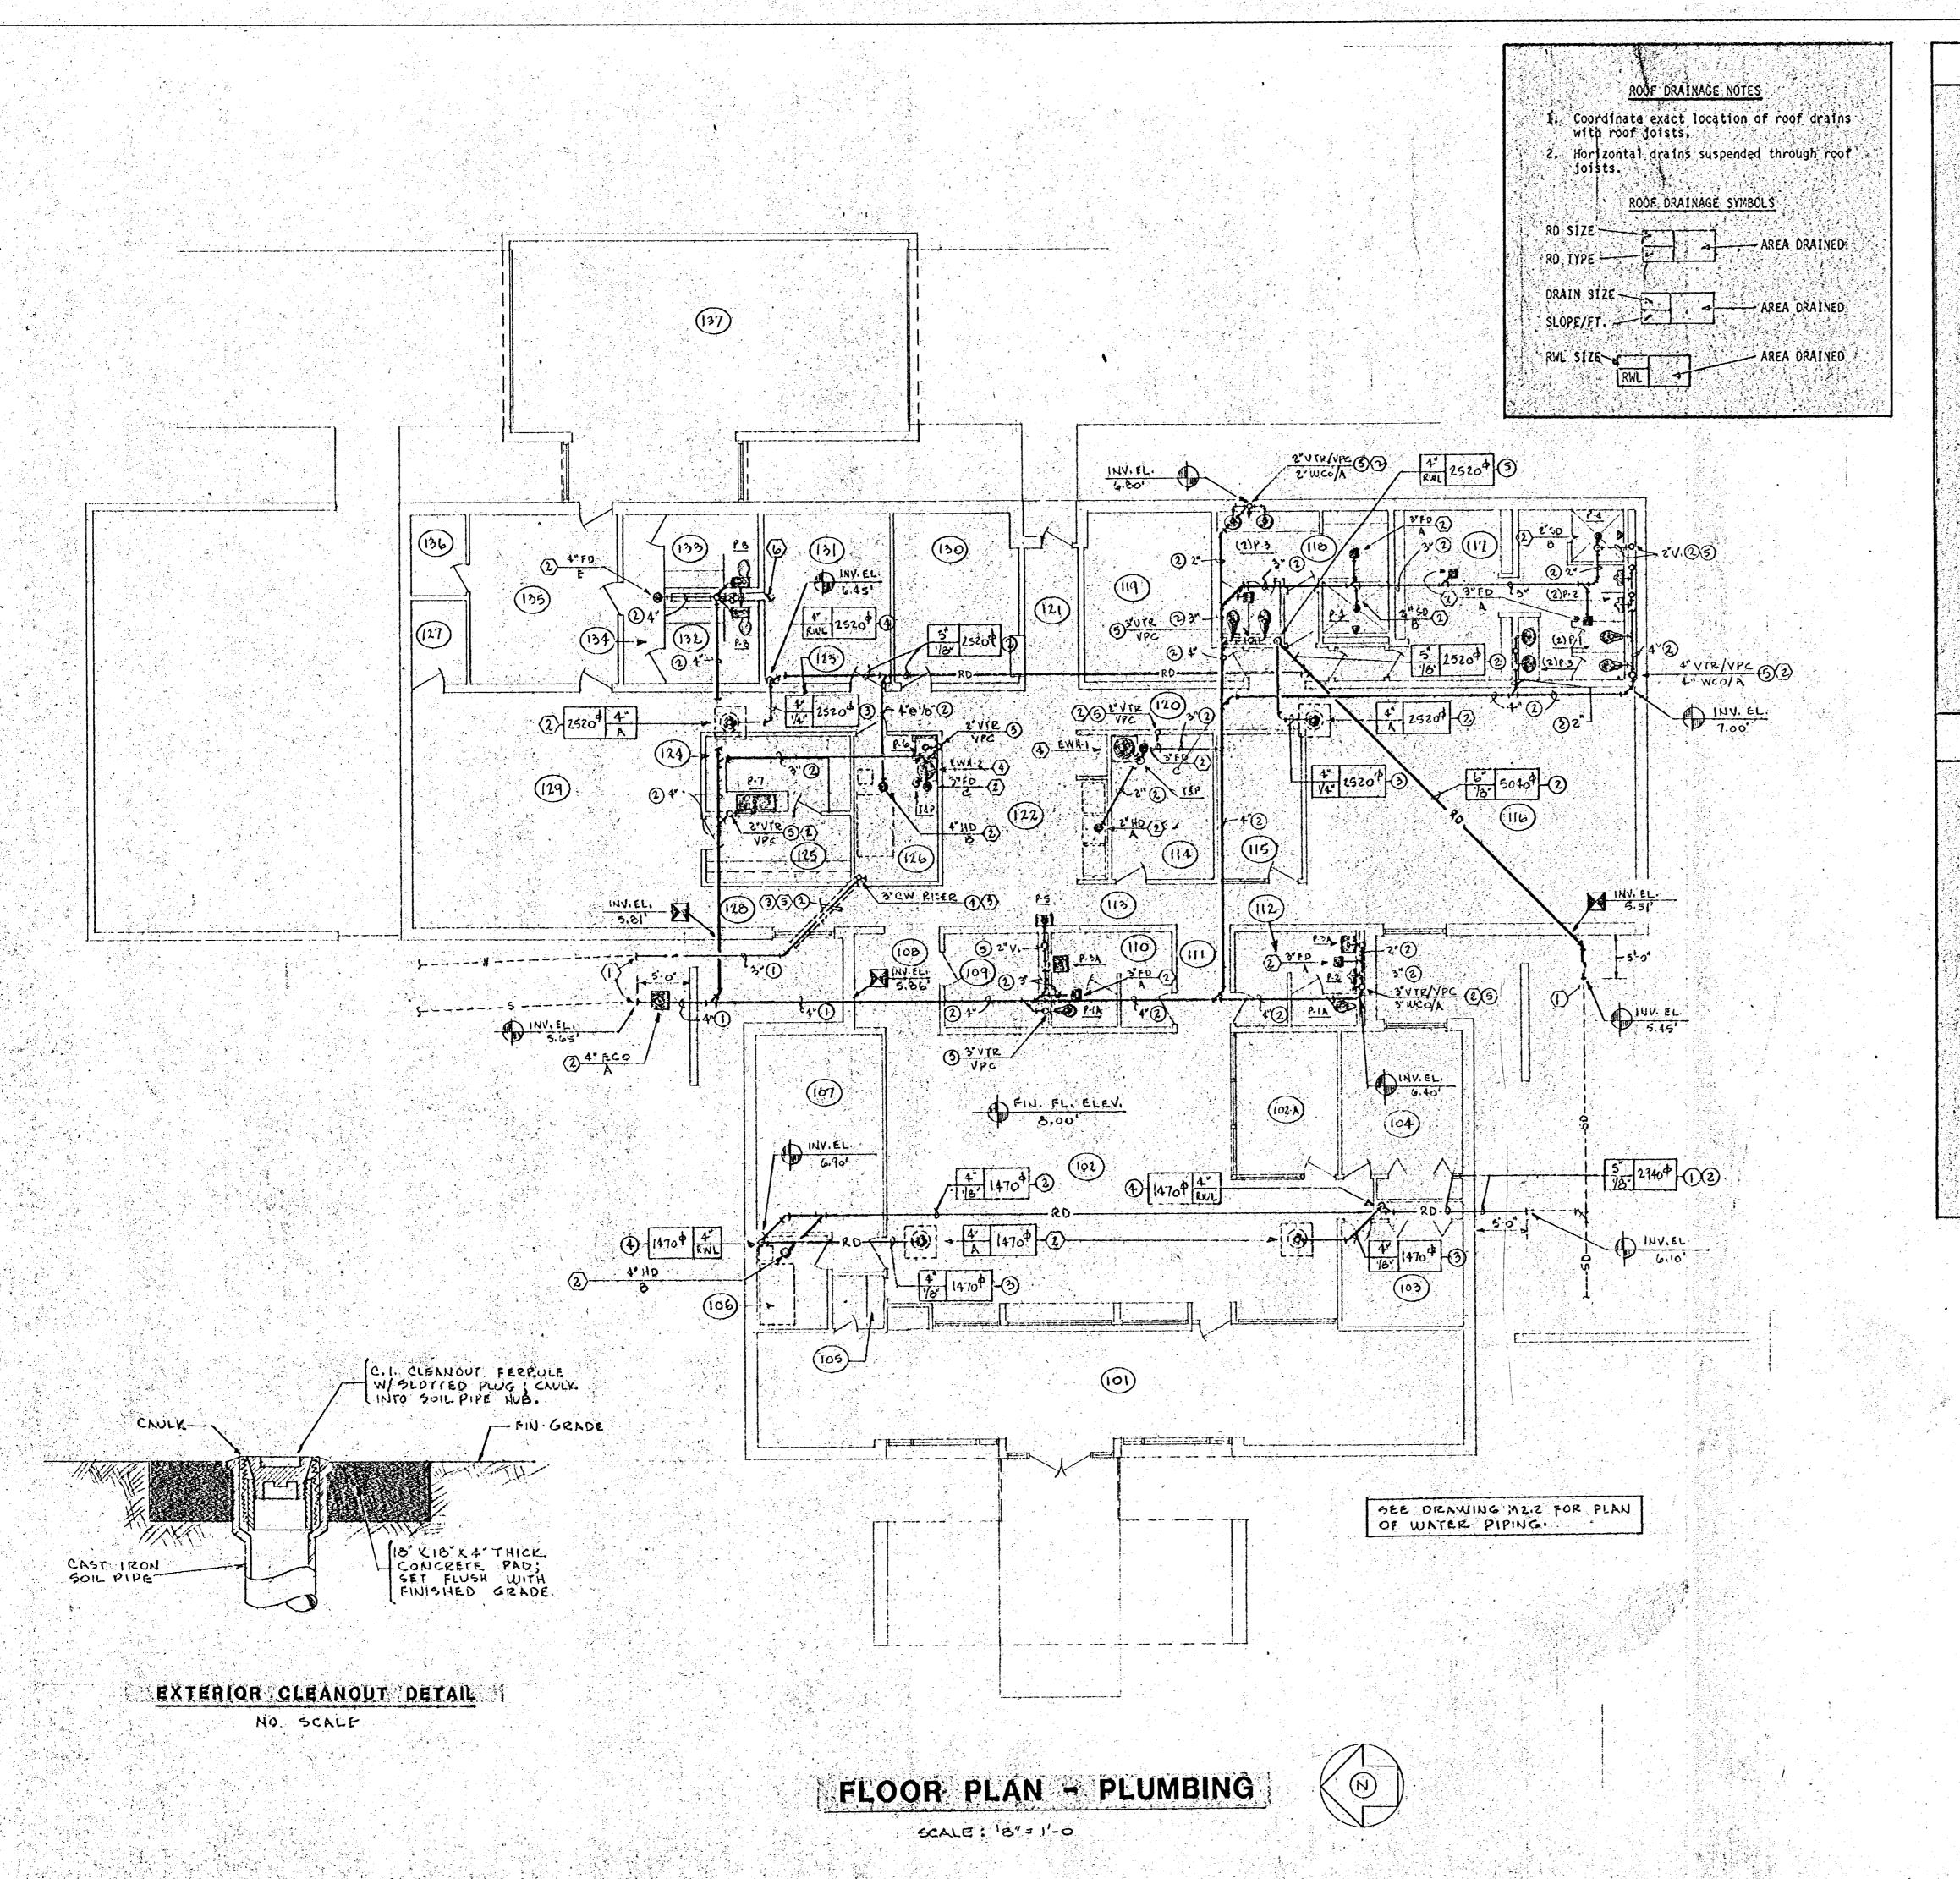

PLUMBING LEGEND ABBREVIATIONS DESCRIPTION SYMBOL Soil and Waste Piping Sanitary Vent Piping Roof Drainage Piping الشينة 20 سنة Fire Sprinkler Piping Condensate Drain Piping Domestic Cold Water Piping. Domestic Hot Water Piping Domestic H.W. Recirculating Line Gate Valve Outside Screw & Yoke-Gate Valve Globe or Stop Valve Horizontal Swing Check Valve Pipe Union Pitch piping down in direction of arrow. Elevation at bottom of pipe above finished floor. Invert \* Flow line elevation of drains, sewers & manhole junctions. Sanitary Gravity Orain on Sewer Water Main & Building Service Storm Drain or Sewer Location of New Pipe Connection to Existing Piping runs above dropped footing. \* Denotes Exterior Utility Work NOT Under Division 15

## ABBREVIATIONS

| DOMESTI | C WATER SYSTEM                              | SANITARY SYSTEM                          |
|---------|---------------------------------------------|------------------------------------------|
| , H8    | Hose Bibb                                   | V. Vent Piping                           |
| SA .    | Shock Arrestor                              | RV Relief Vent                           |
| MF      | Manifold                                    | YTR - Vent Thru Roof                     |
| HWCP    | Hot Water Circulating Pump                  | ўН . Vent Header                         |
| OV      | System Drain Valva                          | WCO Waji Cleanout                        |
| , tov   | Tank Orain Valvé, 🧳                         | FCO Floor Cleanout                       |
| , DU    | Di-Electric Union                           | ECO Exterior Cleanout                    |
| DIDE AN | D FITTINGS                                  | CO C Exposed Cleanout                    |
| GSP     | Galvanized Steal Pipe                       | sD Shower Drain                          |
| GMI     | Galvanized Malleable                        | FO Floor Drain                           |
|         | Iron Screwed Fittings                       | HO Hub Orain                             |
| CI-SP   | Cast Iron Soil Pipe and                     | CL Cast Iron                             |
|         | Fittings                                    | N8 : Nickel Brass (Grate)                |
| PVC-DHV | Polyvinyl Chloride () (Orainage-Waste-Vent) | VPC Vandalproof Vent Cap                 |
|         | Pipe and Fittings                           | EQUIPMENT, ACCESSORIES & MISC            |
|         |                                             | RWH Recessed Hall Hydrant                |
|         |                                             | T&P Temperature-Pressure<br>Relief Valve |
|         |                                             | RD Roof Drain                            |

|          | PIPING LOCATION LEGEND                             |
|----------|----------------------------------------------------|
| · D      | Underground - Exterior                             |
| <b>②</b> | Below Floor Slab                                   |
| 3        | Concealed in Ceiling Space                         |
| (4)      | Piping Exposed in Room                             |
| <b>⑤</b> | Piping Concealed in Wall or Pipe Chase             |
|          | DRAWING NOTES                                      |
| <b>①</b> | Extent of Underground Piping Under<br>Division 15. |
| (2)      | See Accessories Schedule and/or Typical<br>Detail. |
| (3)      | See Spécial Detail.                                |
|          | See Equipment Schedule.                            |
| (4)      |                                                    |

DATE NEW THE CITY OF THE BUILDING STEWART - RICHMOND ARC FLOOR PLAN - PLUMBING SAFEGENGWERS FROM THE FOOD BUILDING SAFEGENGWERS FROM THE FLOOR PLAN - PLUMBING SAFEGENGWERS FROM THE FOOD BUILDING SAFEGUNG SAFEGU