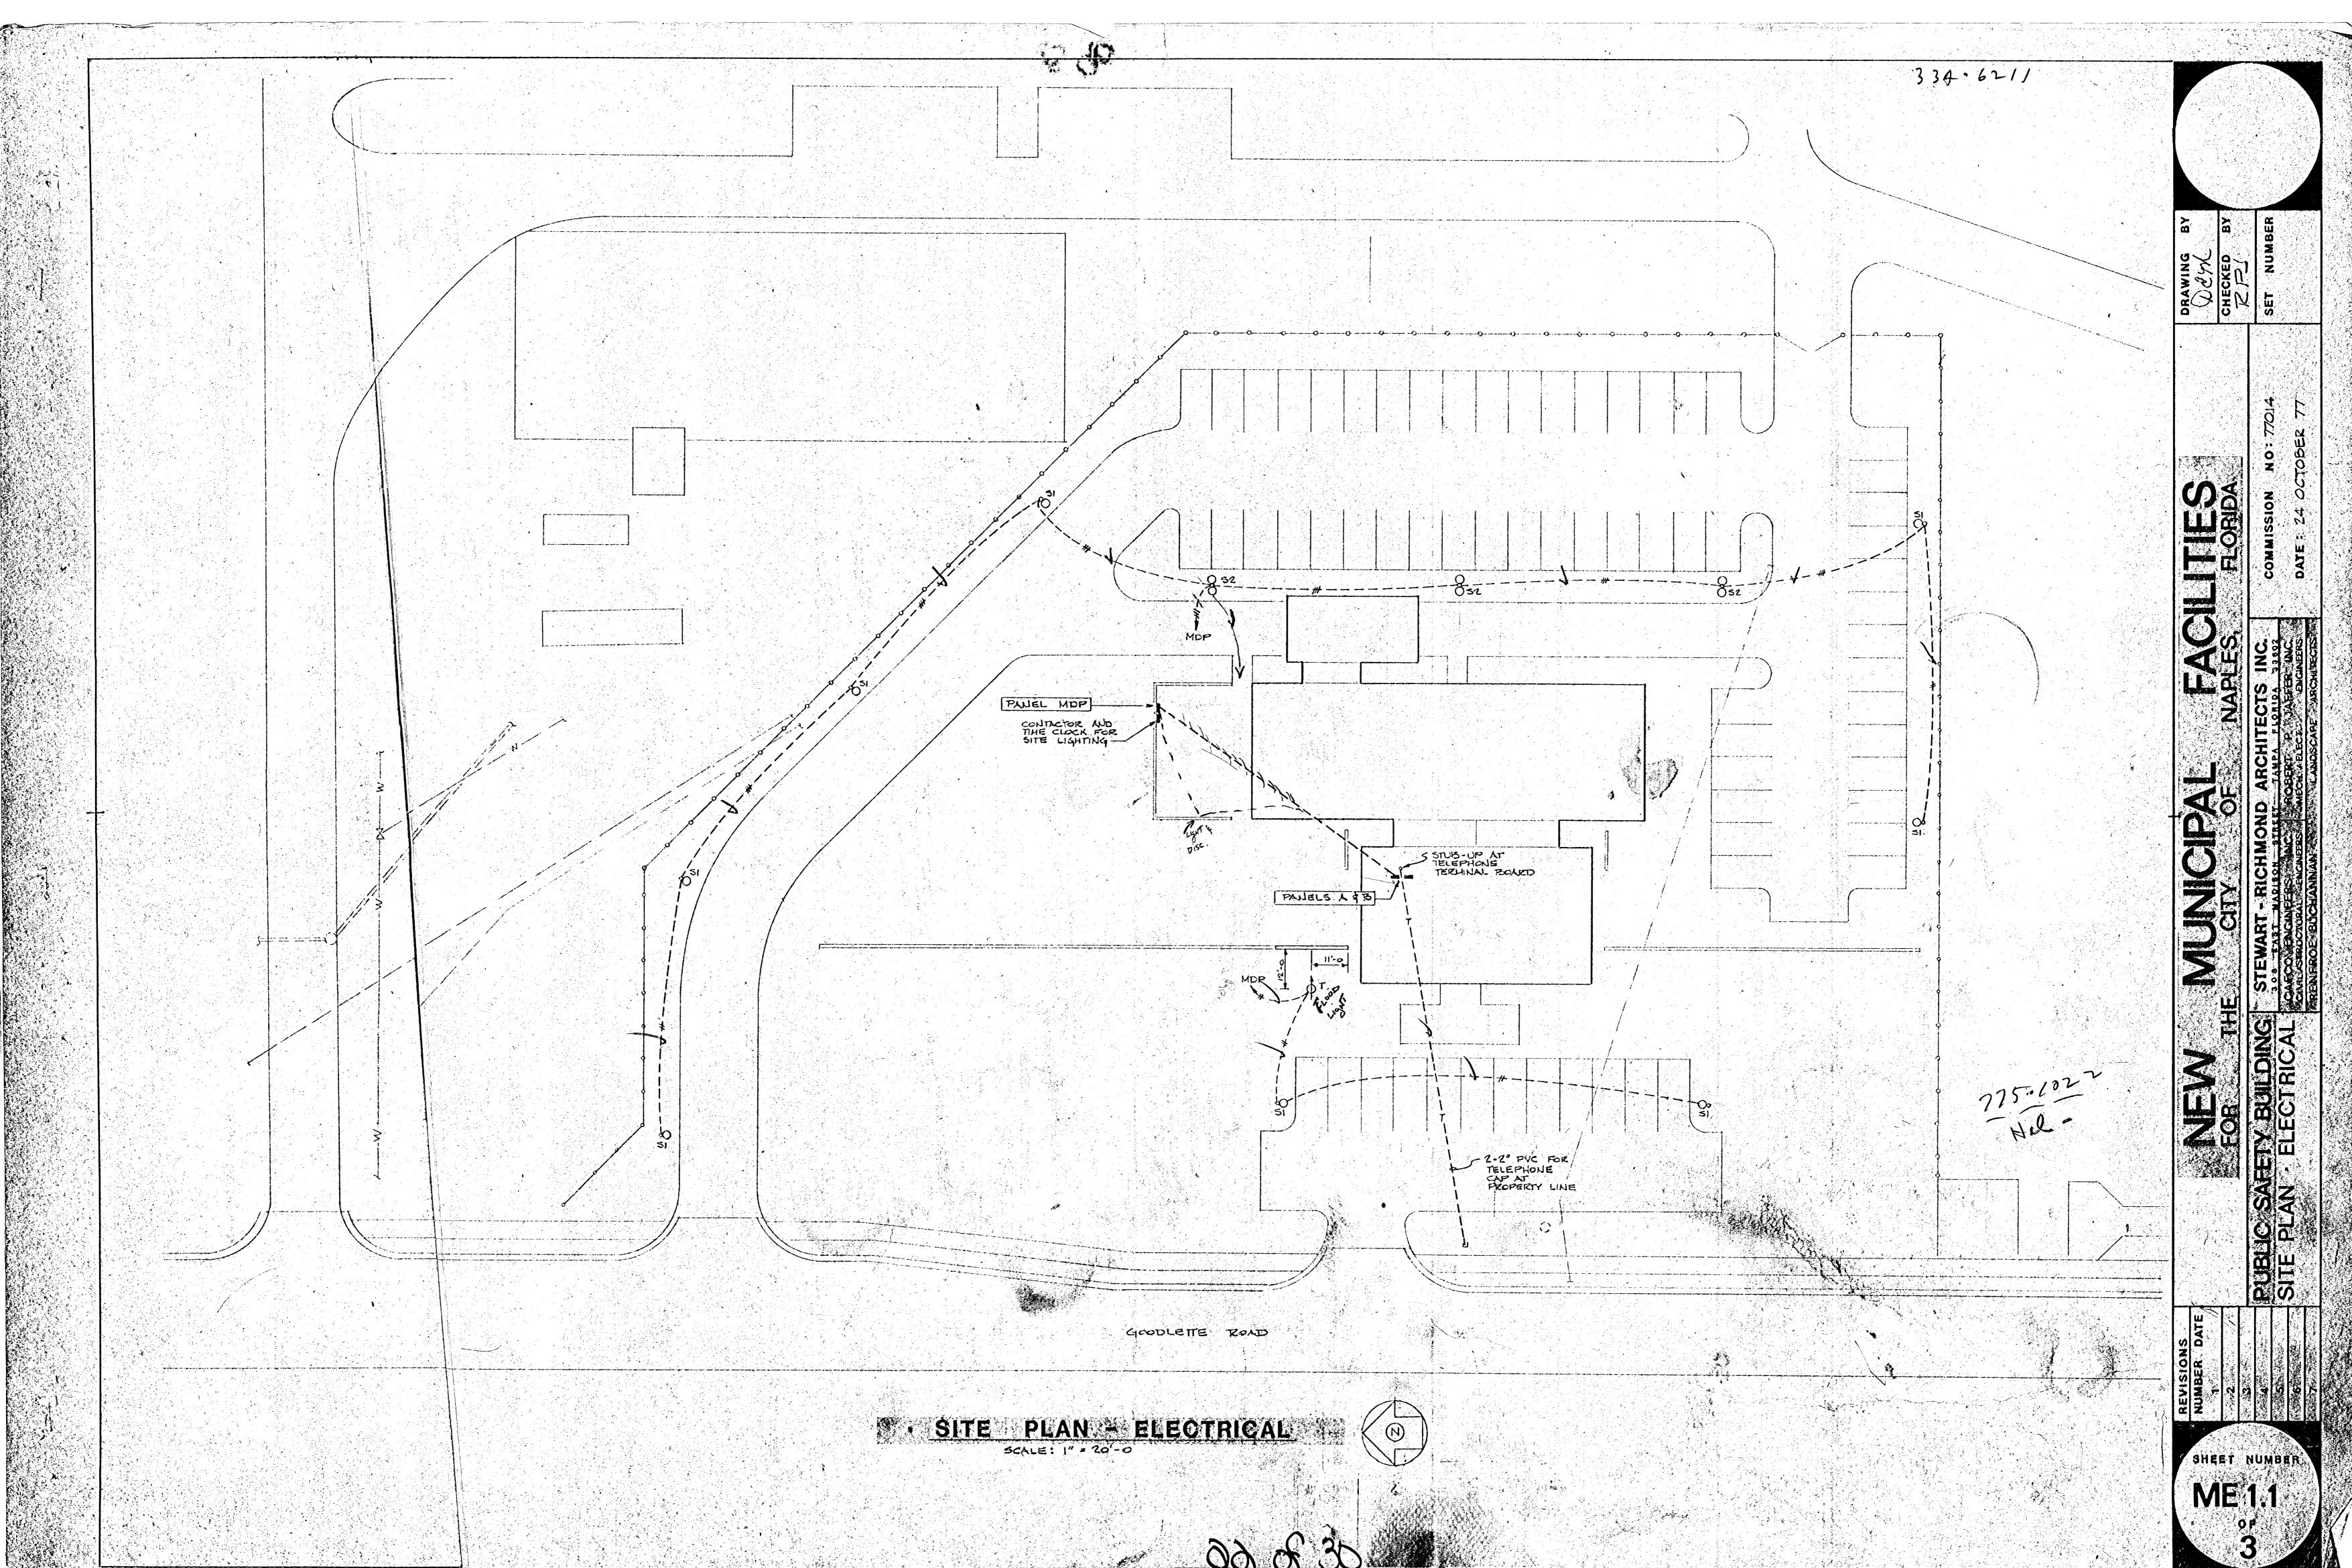

PLUMBING LEGEND ABBREVIATIONS DESCRIPTION SYMBOL Soil and Waste Piping Sanitary Vent Piping Roof Drainage Piping الشينة 20 سنة Fire Sprinkler Piping Condensate Drain Piping Domestic Cold Water Piping. Domestic Hot Water Piping Domestic H.W. Recirculating Line Gate Valve Outside Screw & Yoke-Gate Valve Globe or Stop Valve Horizontal Swing Check Valve Pipe Union Pitch piping down in direction of arrow. Elevation at bottom of pipe above finished floor. Invert \* Flow line elevation of drains, sewers & manhole junctions. Sanitary Gravity Orain on Sewer Water Main & Building Service Storm Drain or Sewer Location of New Pipe Connection to Existing Piping runs above dropped footing. \* Denotes Exterior Utility Work NOT Under Division 15

## ABBREVIATIONS

| DOMESTI | C WATER SYSTEM                              | SANITARY SYSTEM                          |
|---------|---------------------------------------------|------------------------------------------|
| , H8    | Hose Bibb                                   | V. Vent Piping                           |
| SA .    | Shock Arrestor                              | RV Relief Vent                           |
| MF      | Manifold                                    | YTR - Vent Thru Roof                     |
| HWCP    | Hot Water Circulating Pump                  | ўН . Vent Header                         |
| OV      | System Drain Valva                          | WCO Waji Cleanout                        |
| , tov   | Tank Orain Valvé, 🧳                         | FCO Floor Cleanout                       |
| , DU    | Di-Electric Union                           | ECO Exterior Cleanout                    |
| DIDE AN | D FITTINGS                                  | CO C Exposed Cleanout                    |
| GSP     | Galvanized Steal Pipe                       | sD Shower Drain                          |
| GMI     | Galvanized Malleable                        | FO Floor Drain                           |
|         | Iron Screwed Fittings                       | HO Hub Orain                             |
| CI-SP   | Cast Iron Soil Pipe and                     | CL Cast Iron                             |
|         | Fittings                                    | N8 : Nickel Brass (Grate)                |
| PVC-DHV | Polyvinyl Chloride () (Orainage-Waste-Vent) | VPC Vandalproof Vent Cap                 |
|         | Pipe and Fittings                           | EQUIPMENT, ACCESSORIES & MISC            |
|         |                                             | RWH Recessed Hall Hydrant                |
|         |                                             | T&P Temperature-Pressure<br>Relief Valve |
|         |                                             | RD Roof Drain                            |

|          | PIPING LOCATION LEGEND                             |
|----------|----------------------------------------------------|
| · D      | Underground - Exterior                             |
| <b>②</b> | Below Floor Slab                                   |
| 3        | Concealed in Ceiling Space                         |
| (4)      | Piping Exposed in Room                             |
| <b>⑤</b> | Piping Concealed in Wall or Pipe Chase             |
|          | DRAWING NOTES                                      |
| <b>①</b> | Extent of Underground Piping Under<br>Division 15. |
| (2)      | See Accessories Schedule and/or Typical<br>Detail. |
| (3)      | See Spécial Detail.                                |
|          | See Equipment Schedule.                            |
| (4)      |                                                    |