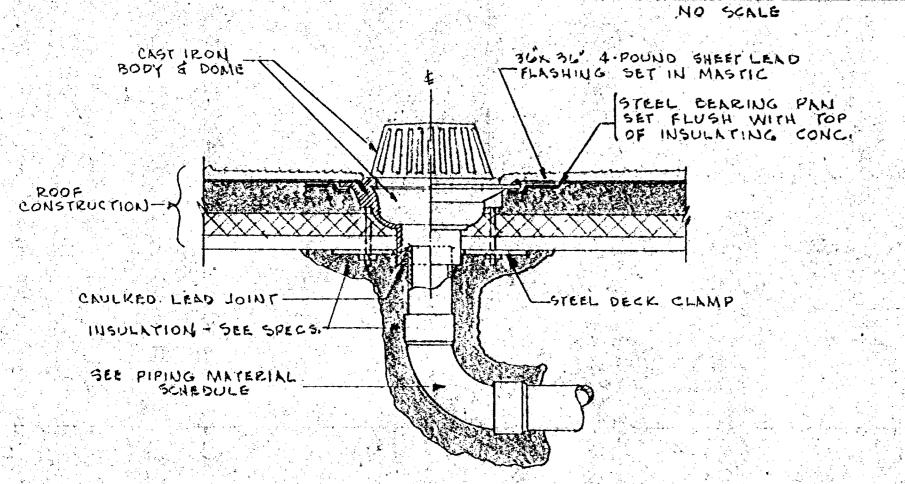

## ROOF DRAIN DETAIL NO. SCALE

VANDALPROOF VENT CAP DETAIL

| FILL VOID WITH<br>MORTAR FROM<br>TOP SIDE |                                              | CONCRETE SLAS                |
|-------------------------------------------|----------------------------------------------|------------------------------|
|                                           | , to                                         |                              |
|                                           |                                              |                              |
|                                           |                                              |                              |
|                                           |                                              |                              |
|                                           |                                              | 1 M6 "5" Y                   |
|                                           | la de                                        | PECUCES A                    |
|                                           |                                              | FLUSH SPRINKLER              |
|                                           |                                              | HEAD (SEE                    |
|                                           |                                              |                              |
|                                           |                                              |                              |
|                                           |                                              |                              |
|                                           | J. J. A. | CONCRETE OR                  |
| LCK WITH                                  | \ <del>-</del> \                             | Stucco ceiling               |
| IROME -PLATED 3" DI                       |                                              | CHROME-PLATED<br>COVER PLATE |
| SCUTCHEON RING                            | CHRO                                         | ME-PLATED LEVERS &           |