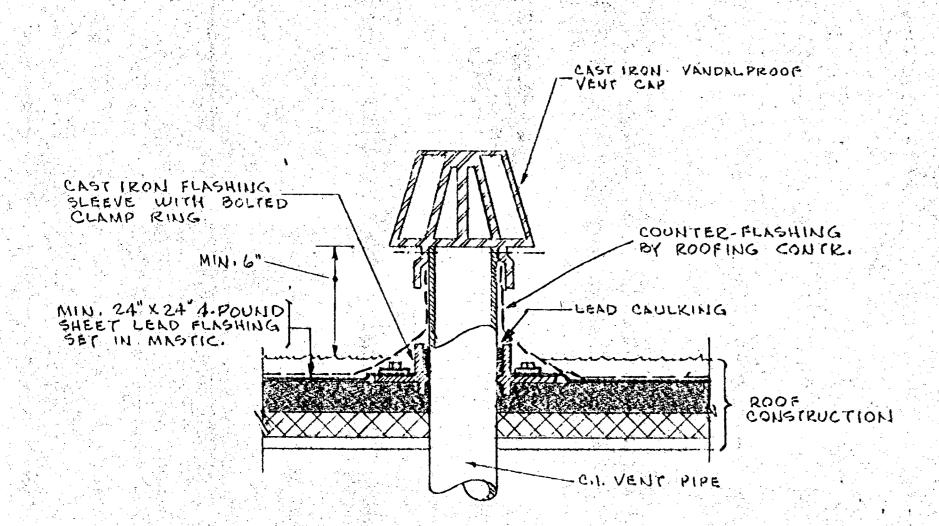

## ROOF DRAIN DETAIL NO. SCALE

VANDALPROOF VENT CAP DETAIL

| FILL VOID WITH<br>MORTAR FROM<br>TOP SIDE |                                              | CONCRETE SLAS                |
|-------------------------------------------|----------------------------------------------|------------------------------|
|                                           | , to                                         |                              |
|                                           |                                              |                              |
|                                           |                                              |                              |
|                                           |                                              |                              |
|                                           |                                              | 1 M6 "5" Y                   |
|                                           | la de                                        | PECUCES A                    |
|                                           |                                              | FLUSH SPRINKLER              |
|                                           |                                              | HEAD (SEE                    |
|                                           |                                              |                              |
|                                           |                                              |                              |
|                                           |                                              |                              |
|                                           | J. J. A. | CONCRETE OR                  |
| LCK WITH                                  | \ <del>-</del> \                             | Stucco ceiling               |
| IROME -PLATED 3" DI                       |                                              | CHROME-PLATED<br>COVER PLATE |
| SCUTCHEON RING                            | CHRO                                         | ME-PLATED LEVERS &           |