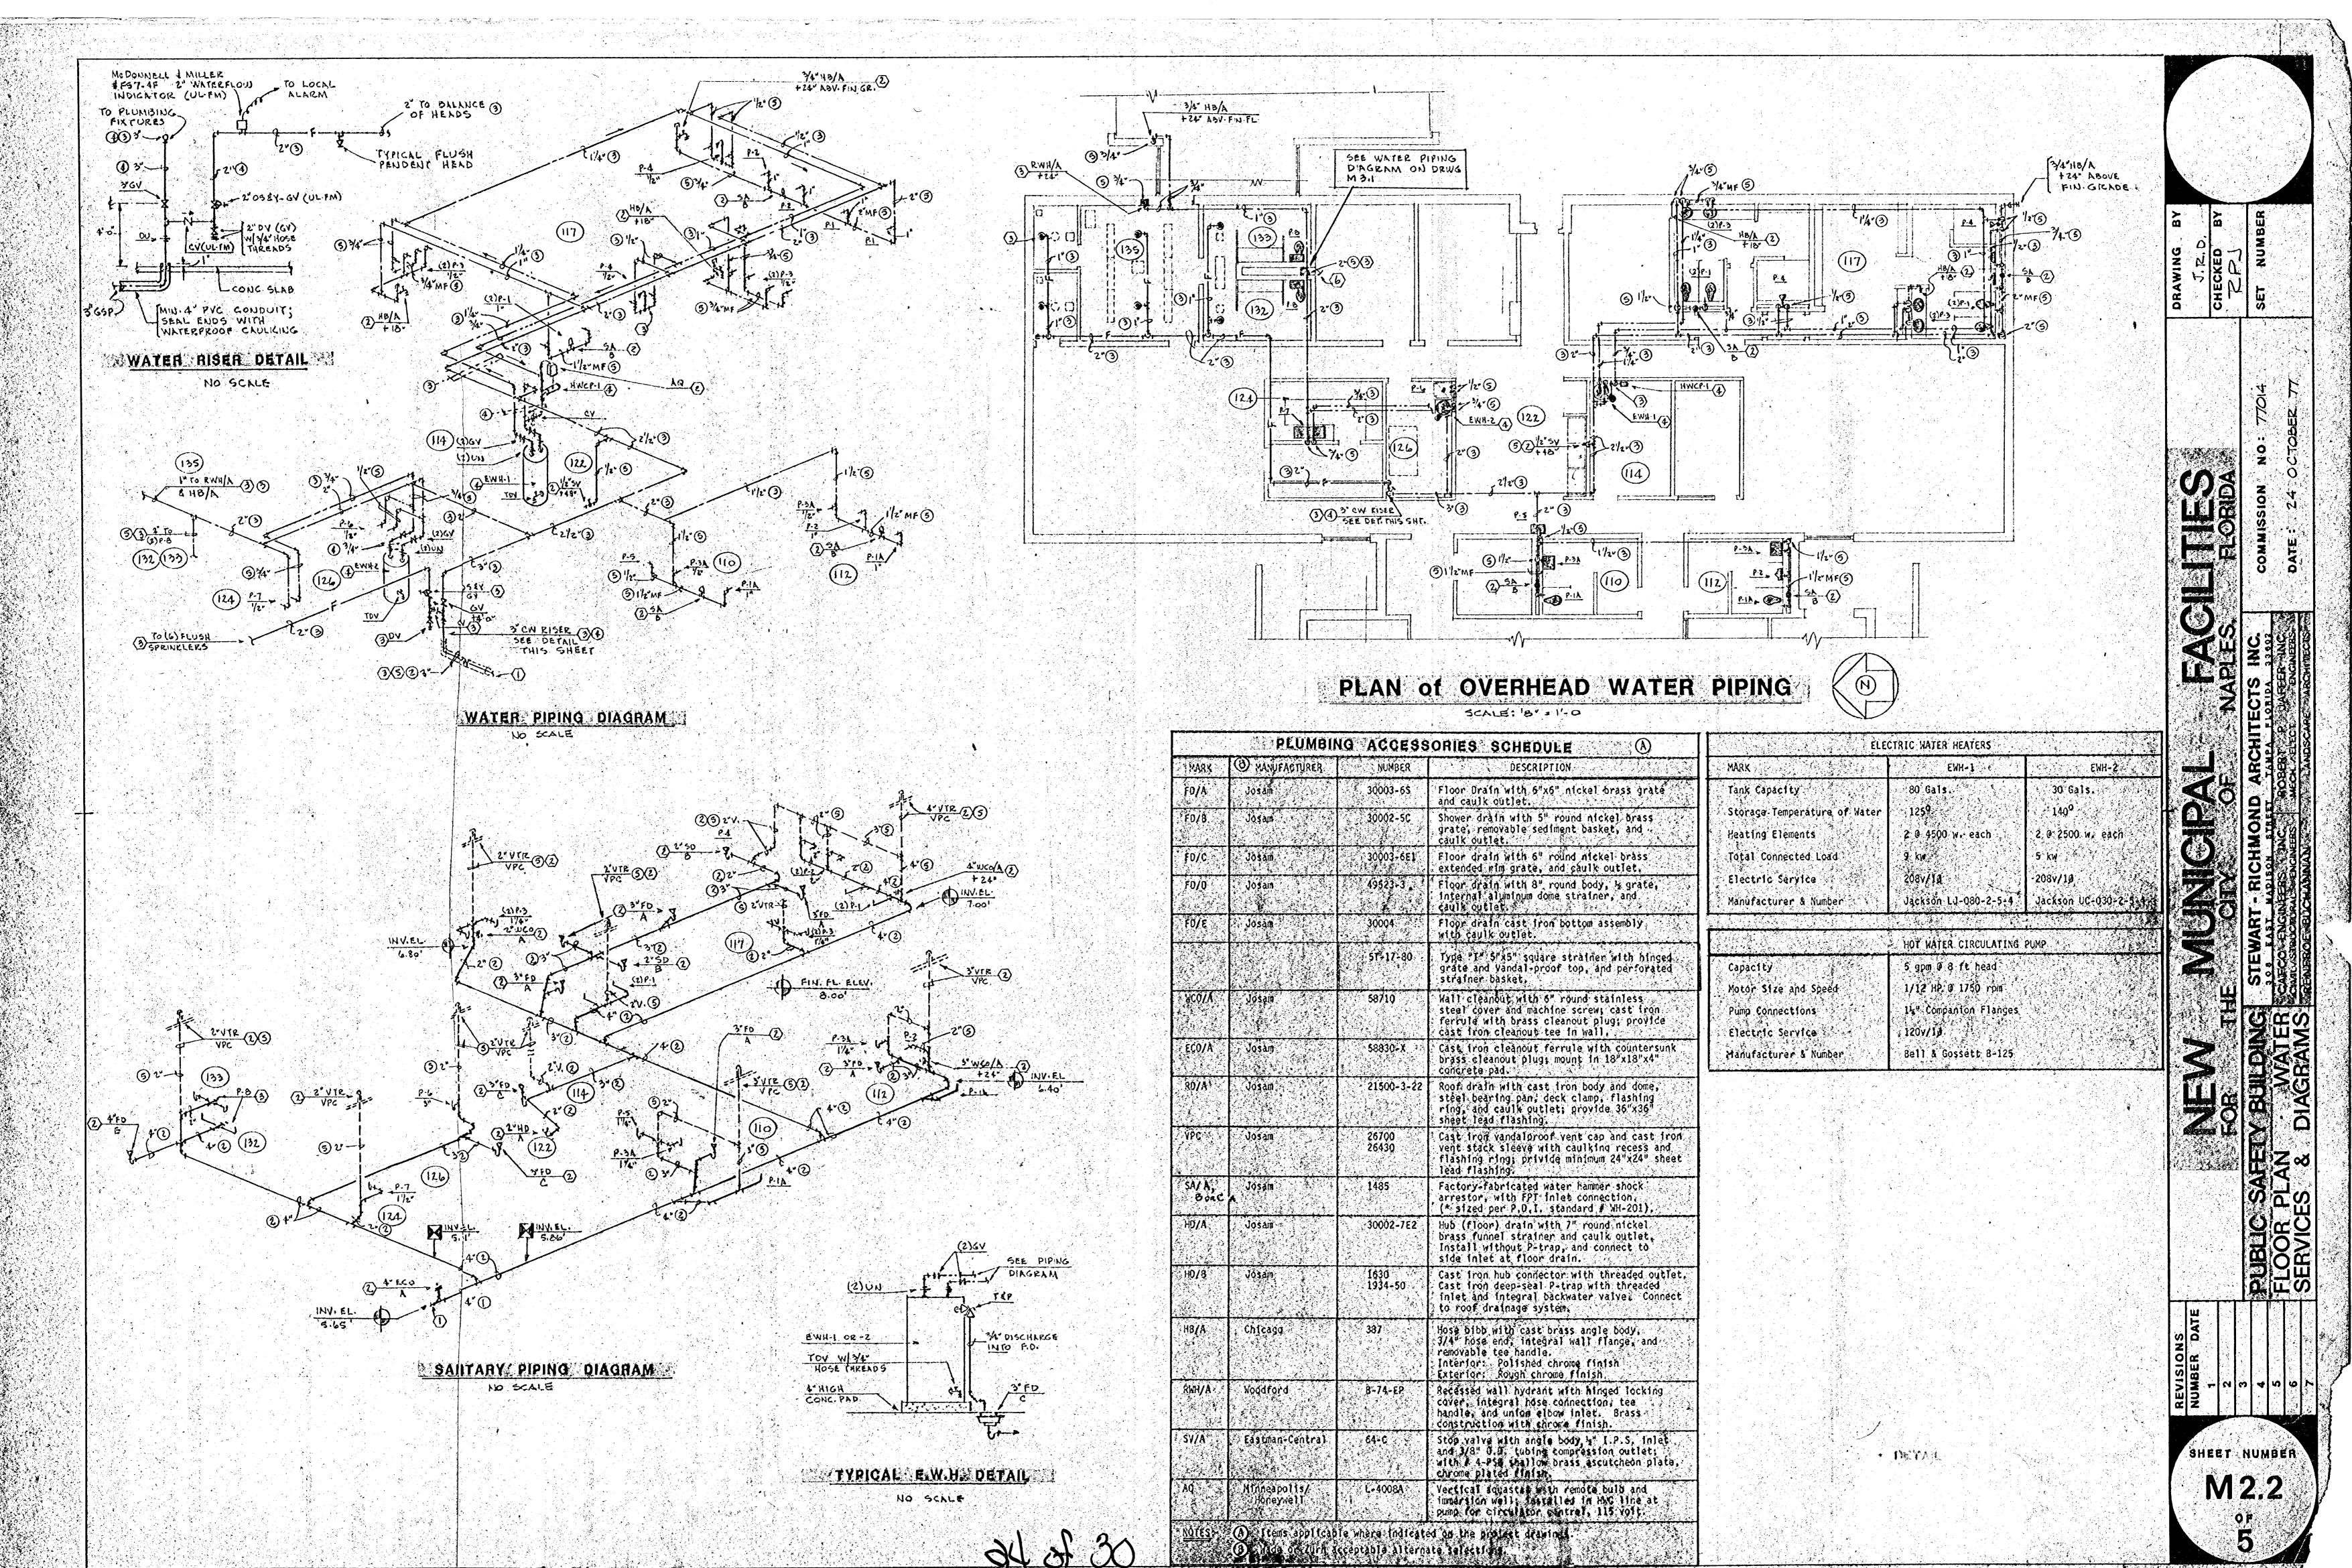

PLUMBING LEGEND ABBREVIATIONS DESCRIPTION SYMBOL Soil and Waste Piping Sanitary Vent Piping Roof Drainage Piping الشينة 20 سنة Fire Sprinkler Piping Condensate Drain Piping Domestic Cold Water Piping. Domestic Hot Water Piping Domestic H.W. Recirculating Line Gate Valve Outside Screw & Yoke-Gate Valve Globe or Stop Valve Horizontal Swing Check Valve Pipe Union Pitch piping down in direction of arrow. Elevation at bottom of pipe above finished floor. Invert \* Flow line elevation of drains, sewers & manhole junctions. Sanitary Gravity Orain on Sewer Water Main & Building Service Storm Drain or Sewer Location of New Pipe Connection to Existing Piping runs above dropped footing. \* Denotes Exterior Utility Work NOT Under Division 15

## ABBREVIATIONS

| DOMESTI | C WATER SYSTEM                              | SANITARY SYSTEM                          |
|---------|---------------------------------------------|------------------------------------------|
| , H8    | Hose Bibb                                   | V. Vent Piping                           |
| SA .    | Shock Arrestor                              | RV Relief Vent                           |
| MF      | Manifold                                    | YTR - Vent Thru Roof                     |
| HWCP    | Hot Water Circulating Pump                  | ўН . Vent Header                         |
| OV      | System Drain Valva                          | WCO Waji Cleanout                        |
| , tov   | Tank Orain Valvé, 🧳                         | FCO Floor Cleanout                       |
| , DU    | Di-Electric Union                           | ECO Exterior Cleanout                    |
| DIDE AN | D FITTINGS                                  | CO C Exposed Cleanout                    |
| GSP     | Galvanized Steal Pipe                       | sD Shower Drain                          |
| GMI     | Galvanized Malleable                        | FO Floor Drain                           |
|         | Iron Screwed Fittings                       | HO Hub Orain                             |
| CI-SP   | Cast Iron Soil Pipe and                     | CL Cast Iron                             |
|         | Fittings                                    | N8 : Nickel Brass (Grate)                |
| PVC-DHV | Polyvinyl Chloride () (Orainage-Waste-Vent) | VPC Vandalproof Vent Cap                 |
|         | Pipe and Fittings                           | EQUIPMENT, ACCESSORIES & MISC            |
|         |                                             | RWH Recessed Hall Hydrant                |
|         |                                             | T&P Temperature-Pressure<br>Relief Valve |
|         |                                             | RD Roof Drain                            |

|          | PIPING LOCATION LEGEND                             |
|----------|----------------------------------------------------|
| · D      | Underground - Exterior                             |
| <b>②</b> | Below Floor Slab                                   |
| 3        | Concealed in Ceiling Space                         |
| (4)      | Piping Exposed in Room                             |
| <b>⑤</b> | Piping Concealed in Wall or Pipe Chase             |
|          | DRAWING NOTES                                      |
| <b>①</b> | Extent of Underground Piping Under<br>Division 15. |
| (2)      | See Accessories Schedule and/or Typical<br>Detail. |
| (3)      | See Spécial Detail.                                |
|          | See Equipment Schedule.                            |
| (4)      |                                                    |