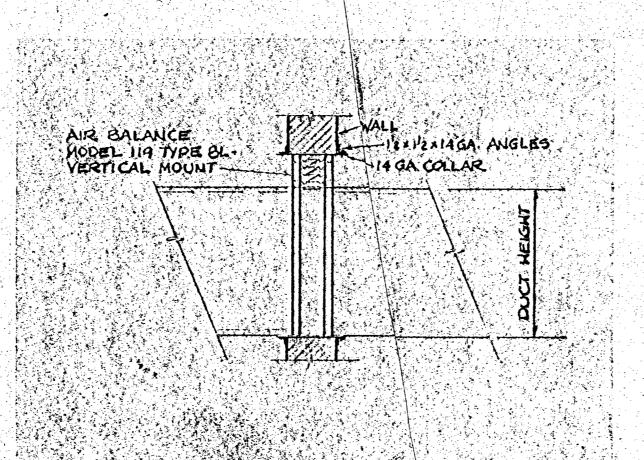

UNDER DIV. 16

| Mark      | X8E - 1     | XRF - 2    | XRF 3      | XRF . 4    | SRE 1       |
|-----------|-------------|------------|------------|------------|-------------|
| MFR       | -Penn Domex | Penn Domix | Penn Domex | Penn Domex | Penn Airett |
| Model :   | LB 24       | XQ60E      | xR60L      | XR94L      | SA8 243     |
| CFM.      | 2300        | 100        | 150        | 450        | 2300        |
| SP        | ,125        | 1124       | .125       | * . i25    | .375        |
| Fan Speed | 355         | 1100       | 1360       | 1250       | . 860       |
| HP        | 116         | 1/12       | 1/25       | 1/10       | 1/2         |
| Voltaga 🦠 | 1200/10     | £120V/10   | 1207/18    | 1207/10    | 1207/10     |





DETAIL of UNDERGROUND REFRIGERANT PIPING NO SCALE



VERTICAL FIRE DAMPER INSTALATION NO SCALE

SHEET NUMBER

REVISIONS NUMBER DATE