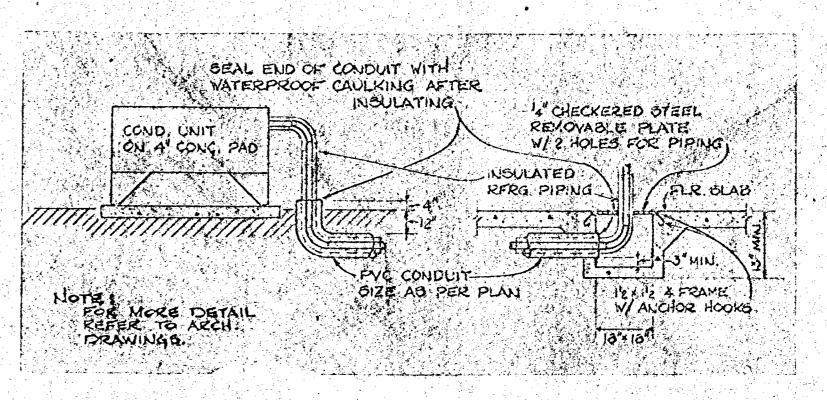

NO SCALE

| INTERIOR SYSTEMS                                                  | PIPING CLASS[]           | TYPE OF JOINT              | NOTES           |
|-------------------------------------------------------------------|--------------------------|----------------------------|-----------------|
| SOIL AND WASTE PIPING Balow Ground Floor Above Ground Floor Slab  | P-1A<br>P-1A             | Caulked<br>Caulked         |                 |
| SANITARY YENT PIPING  Balow Ground Floor  Above Ground Floor Slab | 6-1V                     | Caulked<br>No-hub          | [2]             |
| ROOF DRAINAGE PIPING  Below Ground Floor Above Ground Floor Slab  | P=1A<br>0-1              | Caulked<br>Solvent         | 415             |
| DOMESTIC WATER PIPING Below Ground Floor Above Ground Floor Slab  | N-1<br>N-2               | Threaded<br>Soldered       | 6<br><b>5</b> 7 |
| FIRE SPRINKLER PIPING Above Ground Floor Slab                     | N-2                      | Soldered                   |                 |
| CONDENSATE DRAIN PIRING                                           | 0-1                      | Solvent                    | [5]             |
| REFRIGERANT PIPING Inside Building Underground Exterior           | R-1<br>R-1<br>R-1<br>R-1 | Brazed<br>Brazed<br>Brazed | 5<br>3 5<br>5 8 |