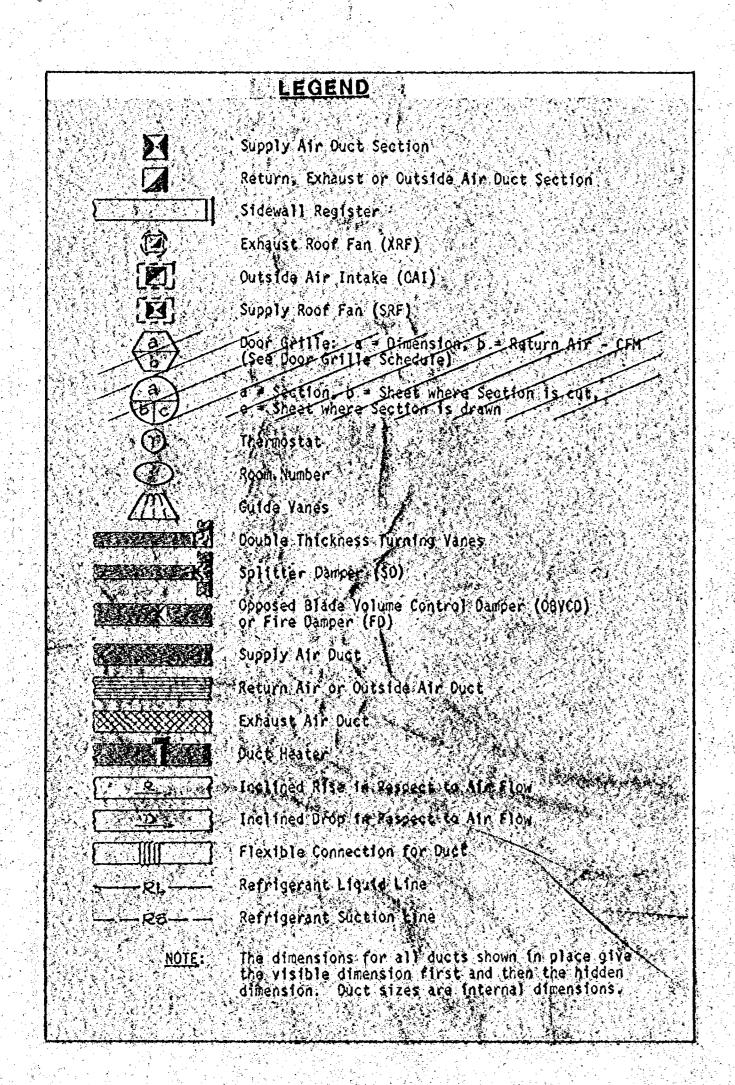

cald balanced pressure shower valve with single

Wall-mounted vandal-resistant shower head with Key-oper-

ated spray and volume control, and anchor plate assembly

with mounting screws. Note: See Accessories Schedula

simulated-recessed electric water cooler with stainless

steel fountain top, and stainless steel cabinet.

Compressor: 1/5 HP - 115 volts - single phase, Note:

Angle supply (1 only) and P-trap identical to Item P-3

Drain with perforated grate and 14" tailpiece.

tubing outlet to wall.

annealed vertical risers,

lavatory (CW only).

lever handle and integral stops.

for shower drain.

112" top spud; and bolt caps. Note: Seat and valve

identical to Item P-1.

and wall hanger.

bowl with 8" centers.

and bolt caps;
White solid plastic open front seat less cover, with self





### AIR OUTLET SCHEDULE A Type 24x24 panel with (\*) AML4 (\*\*) finish 8-377. MJ dampen B. Type 48x24 panel with (\*) AML4 (\*\*) finish 8-377. M7 damper C Type 12x12 panel with (\*) AML4 (\*\*) finish 8-372. M7 damper D ... Type (\*) AMS (\*\*) finish 8-377, MT damper E Type (\*) A700L4 finish 8-377/ F . Type (\*) A770L4 finish 8-377 G Type (\*) A700 finish 8-377

AIR OUTLET SYMBOLS

(\*). For size of neck, refer to notes on drawing: (\*\*) For air distribution pattern, refer to notes on

Type (\*) A770 finish 8-377

Type (\*) 17700 finish AE

Model numbers shown are Tuttle & Bailey.

| AIR HANDLER SCHEDULE     |              |                                       |  |  |
|--------------------------|--------------|---------------------------------------|--|--|
|